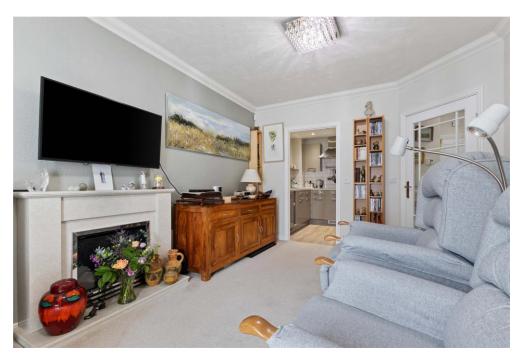

The accommodation comprises a Fitted Kitchen/Living Room with integrated appliances including a fridge/freezer and washer/dryer. The Double Bedroom benefits from fitted wardrobes, and there is a Shower Room. Externally there are communal gardens which have been carefully landscaped, giving you the perfect place to relax and enjoy an afternoon cup of tea, without having to worry about the maintenance and upkeep that a large garden so often demands.