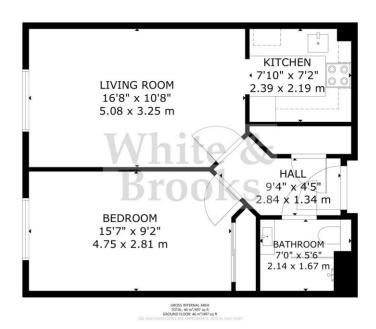

The accommodation comprises a Fitted Kitchen/Living Room with integrated appliances including a fridge/freezer and washer/dryer. The Double Bedroom benefits from fitted wardrobes, and there is a Shower Room. Externally there are communal gardens which have been carefully landscaped, giving you the perfect place to relax and enjoy an afternoon cup of tea, without having to worry about the maintenance and upkeep that a large garden so often demands.