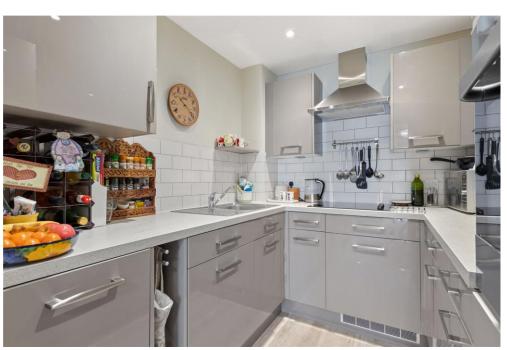

The accommodation comprises a Fitted Kitchen/Living Room with integrated appliances including a fridge/freezer and washer/dryer. The Double Bedroom benefits from fitted wardrobes, and there is a Shower Room. Externally there are communal gardens which have been carefully landscaped, giving you the perfect place to relax and enjoy an afternoon cup of tea, without having to worry about the maintenance and upkeep that a large garden so often demands.