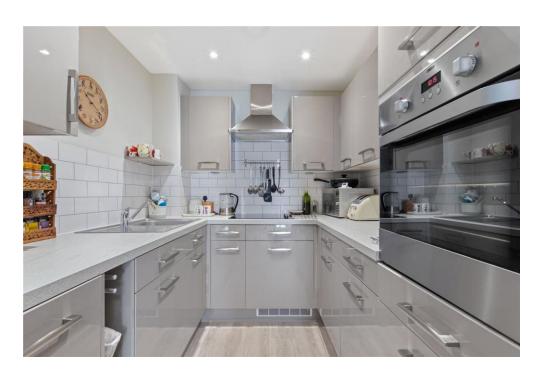

The accommodation comprises a Fitted Kitchen/Living Room with integrated appliances including a fridge/freezer and washer/dryer. The Double Bedroom benefits from fitted wardrobes, and there is a Shower Room. Externally there are communal gardens which have been carefully landscaped, giving you the perfect place to relax and enjoy an afternoon cup of tea, without having to worry about the maintenance and upkeep that a large garden so often demands.